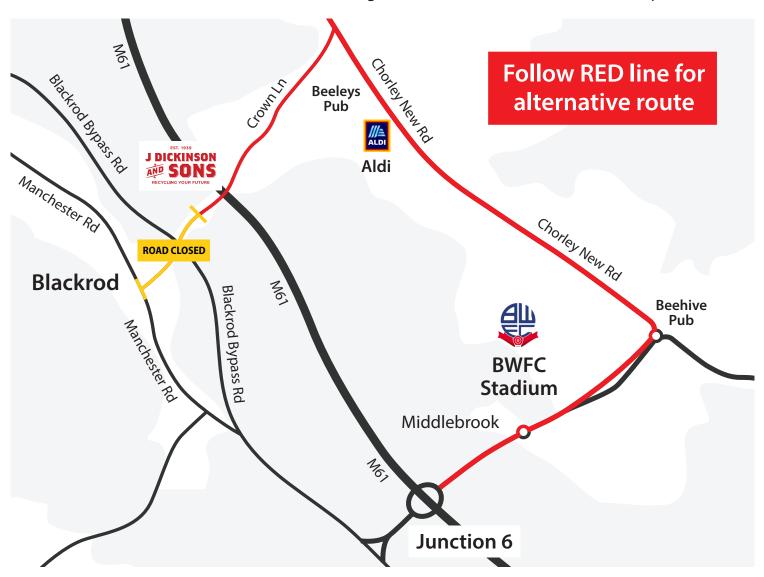

Please see below the alternative route to get to us whilst the road closures are in place.

## **Directions:**

Leave M61 at Junction 6, turn right off the motorway heading towards Horwich, passing BWFC Stadium on your left. At the large roundabout (Beehive pub) take a left on to Chorley New Road. Follow the road into Horwich, through the lights at Aldi, as you approach the Crown roundabout take the left at Beeley's Pub on to Crown Lane. Continue down the road past Mansell Building (located on your left), our site will be on the right hand side after you have gone under the motorway bridge.